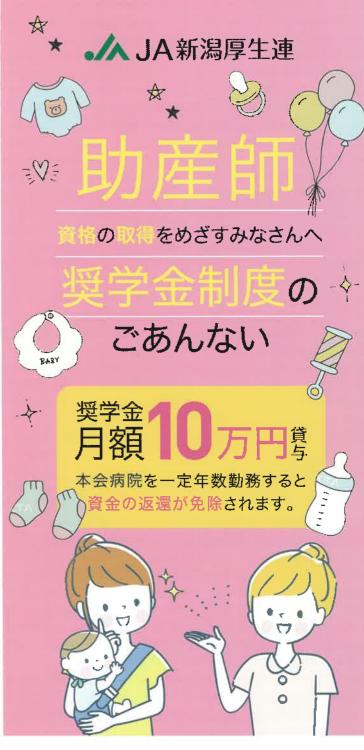

#### JA新潟厚生連では、

助産師の資格取得をめざす方へ、

在学中に必要な費用の一部を貸し付ける

奨学金制度を設けております。

卒業・資格取得後、直ちに

本会病院の助産師(職員)として

3年間勤務した場合、返還が免除されます。

(勤務期間、免除額等は右記を参照)

ぜひ本会の「奨学金制度」を利用して

助産師をめざしませんか?

## 月額10万円

毎年5名程度で申し込み多数の場合は選考とします。